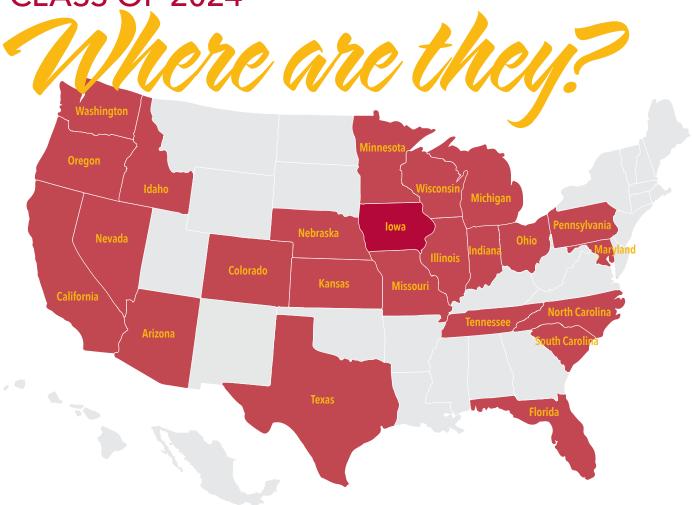

#### CLASS OF 2024

| States       | <b>Total Reported</b> | %     |
|--------------|-----------------------|-------|
| lowa         | 171                   | 73.7% |
| Arizona      | 7                     | 3.0%  |
| Illinois     | 6                     | 2.6%  |
| Kansas       | 5                     | 2.2%  |
| Nebraska     | 5                     | 2.2%  |
| Texas        | 5                     | 2.2%  |
| Florida      | 4                     | 1.7%  |
| Minnesota    | 3                     | 1.3%  |
| California   | 2                     | 0.9%  |
| Colorado     | 2                     | 0.9%  |
| Indiana      | 2                     | 0.9%  |
| Missouri     | 2                     | 0.9%  |
| Oregon       | 2                     | 0.9%  |
| Pennsylvania | 2                     | 0.9%  |

| States         | Total Reported | %    |
|----------------|----------------|------|
| Tennessee      | 2              | 0.9% |
| Wisconsin      | 2              | 0.9% |
| Idaho          | 1              | 0.4% |
| Maryland       | 1              | 0.4% |
| Michigan       | 1              | 0.4% |
| Nevada         | 1              | 0.4% |
| North Carolina | 1              | 0.4% |
| Ohio           | 1              | 0.4% |
| South Carolina | 1              | 0.4% |
| Washington     | 1              | 0.4% |

| Other | Total Reported | %    |
|-------|----------------|------|
| Spain | 1              | 0.4% |
| Italy | 1              | 0.4% |