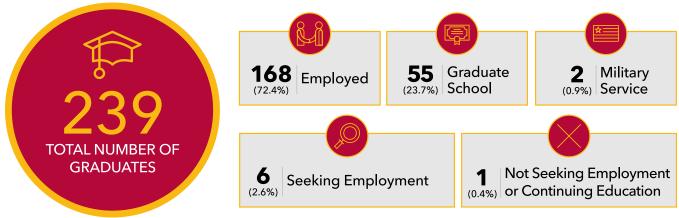

#### **Graduates with Bachelor's Degrees**

Information was provided for 232 graduates (97.1%)

## Outcomes

The Simpson College Office of Career Development collects the first-destination information of students within six months of graduation. The report for the class of 2024 includes students who graduated between July 1, 2023 and June 30, 2024. Simpson College Career Development surveys students prior to graduation, and if an outcome is not yet established, follows up by phone and email. The team also secures information from campus community members, social media sites and company directories in an effort to gain the highest possible knowledge rate.